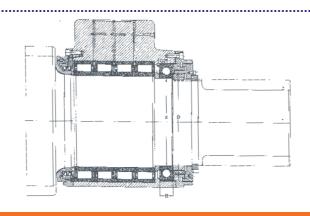

Backup Roll Bearing Arrangement for High Speed Cold Rolling Mill with Cylindrical Roller Bearing

Backup Roll Bearing Arrangement for 20 Hi (Sendzimir) Cold Rolling Mill

## Four Row Cylindrical Roller Bearings

This Type Of Bearing Is The Most Widely Used Bearings Amongst
The Various Rolling Mill Bearings, In Cold Rolling Industry, The Main Characteristics Are:

- Ÿ The maximum dynamic load rating can be achieved with a limited mounting space.
- Ÿ They are applicable for high speed mills.
- $\ddot{\mathrm{Y}}$  They permit more accurate limiting tolerances.
- Ÿ They can only accommodate radial load and as such for roll neck bearing application in cold rolling mills a thrust bearing is fitted on non driving side of roll neck, to accommodate for thrust loads.