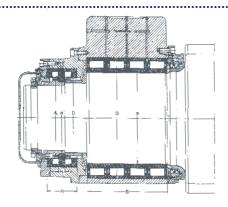

Backup Roll Bearing Arrangement for High Speed Cold Rolling Mill with Cylindrical Roller Bearing

Backup Roll Bearing Arrangement for 20 Hi (Sendzimir) Cold Rolling Mill

## Four Row Cylindrical Roller Bearings

This Type Of Bearing Is The Most Widely Used Bearings Amongst
The Various Rolling Mill Bearings, In Cold Rolling Industry, The Main Characteristics Are:

- Ÿ The maximum dynamic load rating can be achieved with a limited mounting space.
- Ÿ They are applicable for high speed mills.
- $\ddot{\mathrm{Y}}$  They permit more accurate limiting tolerances.
- Ÿ They can only accommodate radial load and as such for roll neck bearing application in cold rolling mills a thrust bearing is fitted on non driving side of roll neck, to accommodate for thrust loads.