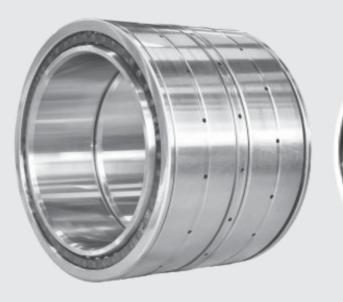

# Four Row Taper Roller Bearings

- Ÿ Due to tapered design, the bearing is able to carry a combination of significant radial & axial loads in particular in Cold Rolling Mills.
- Ÿ Depending upon the anticipated application loads, a higher radial capacity series or a higher axial capacity series is chosen. In almost all cases of 4 high or 6 high cold rolling mills, there is no need for an additional axial bearing in the assembly. This will contribute to a cost reduction in the overall assembly of back up rolls.
- Ÿ The most important advantage which a 4 Row Taper Roller Bearing has over Spherical roller bearing is that 4 Row taper roller assemblies are used mostly on roll neck application where high radial loads are carried and limited radial space is available.