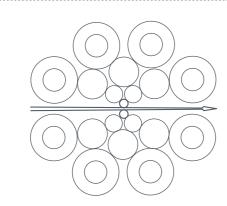

Backup Roll Bearing Arrangement for High Speed Cold Rolling Mill with Cylindrical Roller Bearing

Backup Roll Bearing Arrangement for 20 Hi (Sendzimir) Cold Rolling Mill

## Sendzimir/ Backing Mill Bearings

The bearings used in multi-roll cold strip rolling mill have a thinner wall thickness and they are mounted on back roll. They permit high radial load capacity & dimensional accuracy, however these bearings do not accommodate axial loads.

The bearings used in multi-roll cold strip rolling mill have a thinner wall thickness and they are mounted on back roll.

They permit high radial load capacity & dimensional accuracy, however these bearings do not accommodate axial loads.