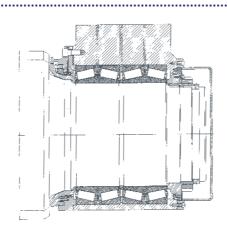

#### **Branch Office:**

2529/14, P.D. Market, Chowk Niarian Shradhanand Marg, Delhi - 110006

Phone No.: +91-11-23219580, 41419747 E-Mail: msonsindustries@gmail.com

Backup Roll Bearing Arrangement for 4/6 Hi Cold Rolling Mill with 4 Row Tapper Roller Bearing

# Four Row Taper Roller Bearings

- Ÿ Due to tapered design, the bearing is able to carry a combination of significant radial & axial loads in particular in Cold Rolling Mills.
- Ÿ Depending upon the anticipated application loads, a higher radial capacity series or a higher axial capacity series is chosen. In almost all cases of 4 high or 6 high cold rolling mills, there is no need for an additional axial bearing in the assembly. This will contribute to a cost reduction in the overall assembly of back up rolls.
- Ÿ The most important advantage which a 4 Row Taper Roller Bearing has over Spherical roller bearing is that 4 Row taper roller assemblies are used mostly on roll neck application where high radial loads are carried and limited radial space is available.