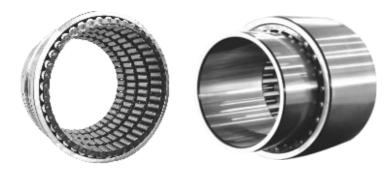

## Four Row Cylindrical Roller Bearings

This Type Of Bearing Is The Most Widely Used Bearings Amongst
The Various Rolling Mill Bearings, In Cold Rolling Industry, The Main Characteristics Are:

- Ÿ The maximum dynamic load rating can be achieved with a limited mounting space.
- Ÿ They are applicable for high speed mills.
- $\ddot{\mathrm{Y}}$  They permit more accurate limiting tolerances.
- Ÿ They can only accommodate radial load and as such for roll neck bearing application in cold rolling mills a thrust bearing is fitted on non driving side of roll neck, to accommodate for thrust loads.