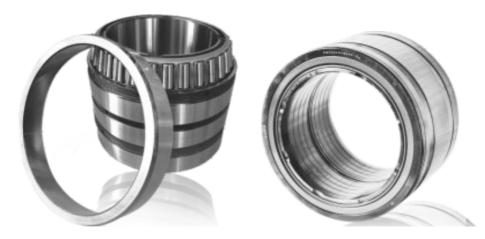

# Four Row Taper Roller Bearings

- Ÿ Due to tapered design, the bearing is able to carry a combination of significant radial & axial loads in particular in Cold Rolling Mills.
- Ÿ Depending upon the anticipated application loads, a higher radial capacity series or a higher axial capacity series is chosen. In almost all cases of 4 high or 6 high cold rolling mills, there is no need for an additional axial bearing in the assembly. This will contribute to a cost reduction in the overall assembly of back up rolls.
- Ÿ The most important advantage which a 4 Row Taper Roller Bearing has over Spherical roller bearing is that 4 Row taper roller assemblies are used mostly on roll neck application where high radial loads are carried and limited radial space is available.