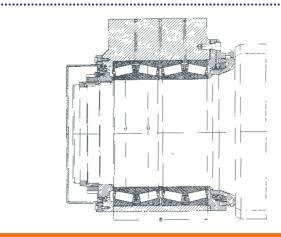

## Sendzimir/ Backing Mill Bearings

The bearings used in multi-roll cold strip rolling mill have a thinner wall thickness and they are mounted on back roll. They permit high radial load capacity & dimensional accuracy, however these bearings do not accommodate axial loads.

The bearings used in multi-roll cold strip rolling mill have a thinner wall thickness and they are mounted on back roll.

They permit high radial load capacity & dimensional accuracy, however these bearings do not accommodate axial loads.