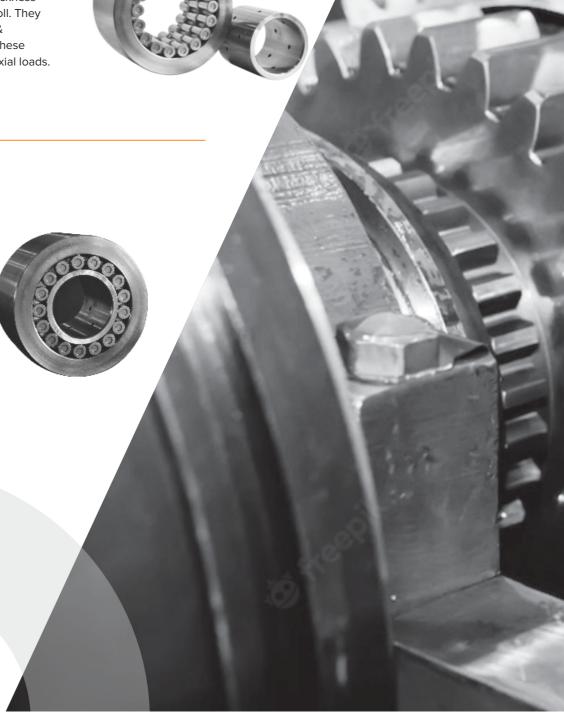

## Sendzimir/ Backing Mill Bearings

The bearings used in multi-roll cold strip rolling mill have a thinner wall thickness and they are mounted on back roll. They permit high radial load capacity & dimensional accuracy, however these bearings do not accommodate axial loads.

The bearings used in multi-roll cold strip rolling mill have a thinner wall thickness and they are mounted on back roll.

They permit high radial load capacity & dimensional accuracy, however these bearings do not accommodate axial loads.