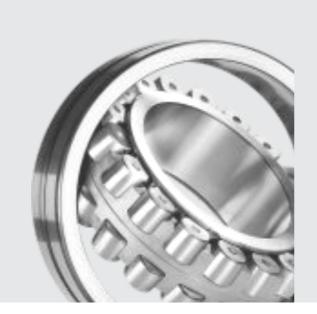

### Spherical Roller Bearings

These bearings are mainly used in machine assembly, where radial & axial loads are accommodated. However its use is limited to nominal loads & low speeds.